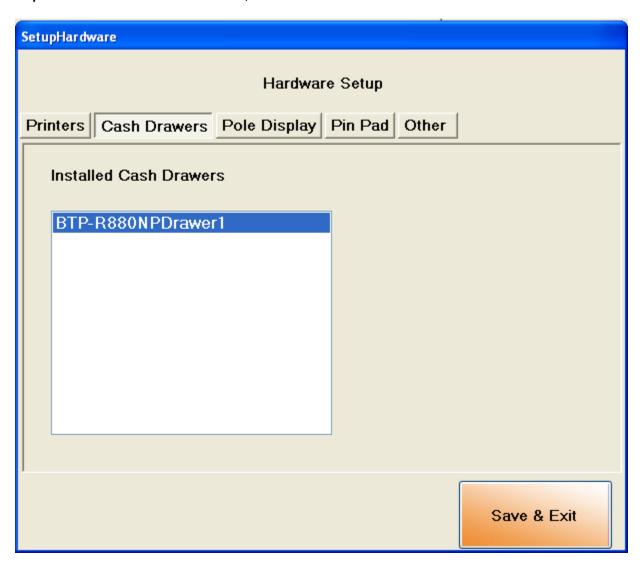

Step 18: Click on the Cash Drawers tab, select the BTP-R880NPCashDrawer1 and click Save & Exit.