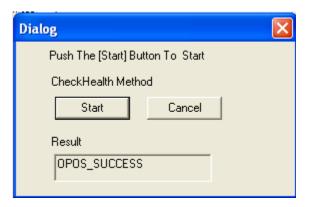

**Step 16:** Click **CashDrawer** then select the **BTP-R880NPDrawer1** then **click CheckHealth Interactive**. Click **Start**, a **success message** should appear.

**Step 17:** Open up **CornerStore** and go to **Main > Setup > Hardware Setup**. Click on **Receipt** for printer type. Select the **BTP-R880NP** printer, and **select your choice of receipt option** and a **Full or Short receipt description**.