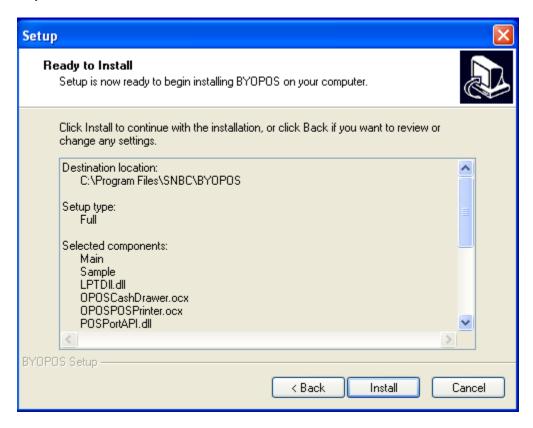

Step 8: Click Next

Step 9: Click Next

Step 10: Click Install

**Step 11:** The window should Pop up, click **Device** and click **Add Printer**.

Step 12: Select **BTP-R880NP** as the Printer, **COM1** as the port if you are using a serial connection, **USB** if you are using a USB connection (a prompt will look for it), give the device a **logical name** and set the **Bits Per Second** to **9600**. Make sure your window looks like this, click **OK**.