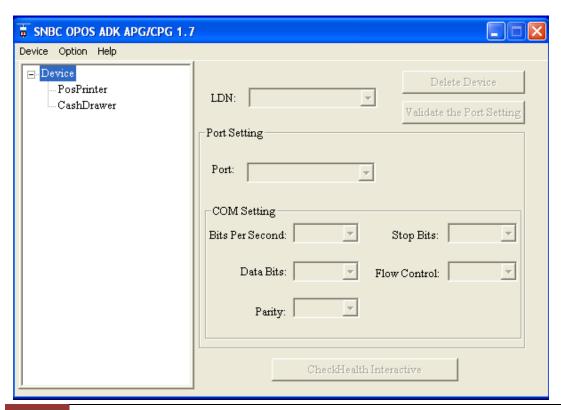

Step 13: Click POS Printer then click the BTP-R880NP. Click Check Health

Step 14: Click Start, it should say OPOS SUCCESS

**Step 15:** Click **Device** then **add CashDrawer**, **select the printer** you have just set up for the proper port. And **type in a name** for the drawer. Click **OK** when you are done.

**Step 16:** Click **CashDrawer** then select the **BTP-R880NPDrawer1** then **click CheckHealth Interactive**. Click **Start**, a **success message** should appear.

**Step 17:** Open up **CornerStore** and go to **Main > Setup > Hardware Setup**. Click on **Receipt** for printer type. Select the **BTP-R880NP** printer, and **select your choice of receipt option** and a **Full or Short receipt description**.