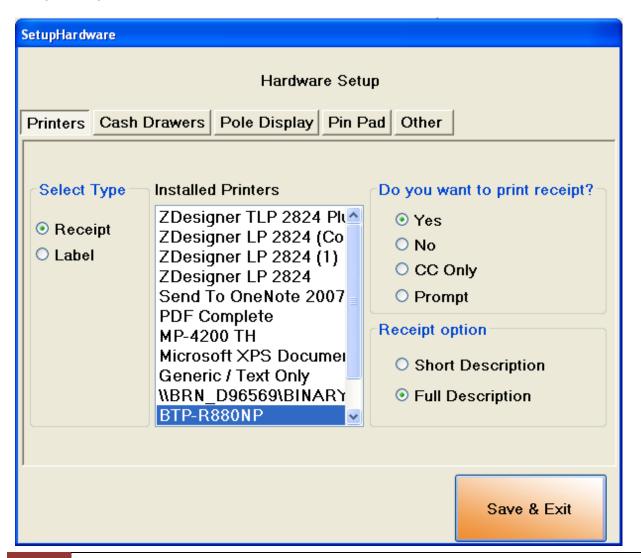

**Step 16:** Click **CashDrawer** then select the **BTP-R880NPDrawer1** then **click CheckHealth Interactive**. Click **Start**, a **success message** should appear.

**Step 17:** Open up **CornerStore** and go to **Main > Setup > Hardware Setup**. Click on **Receipt** for printer type. Select the **BTP-R880NP** printer, and **select your choice of receipt option** and a **Full or Short receipt description**.