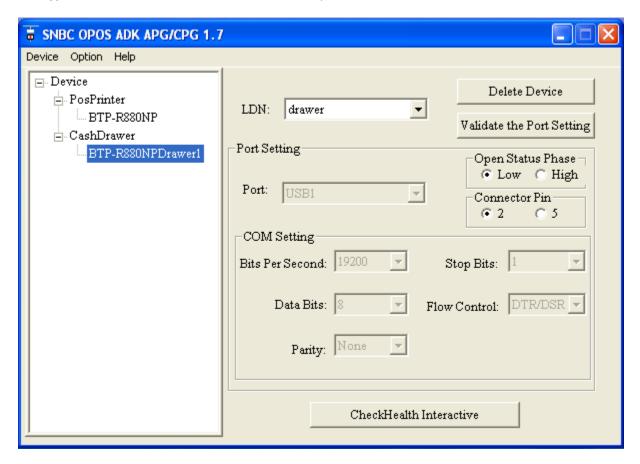

Step 13: Click POS Printer then click the BTP-R880NP. Click Check Health

Step 14: Click Start, it should say OPOS SUCCESS

**Step 15:** Click **Device** then **add CashDrawer**, **select the printer** you have just set up for the proper port. And **type in a name** for the drawer. Click **OK** when you are done.