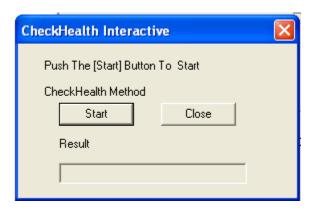

Step 13: Click POS Printer then click the BTP-R880NP. Click Check Health

Step 14: Click Start, it should say OPOS SUCCESS

**Step 15:** Click **Device** then **add CashDrawer**, **select the printer** you have just set up for the proper port. And **type in a name** for the drawer. Click **OK** when you are done.