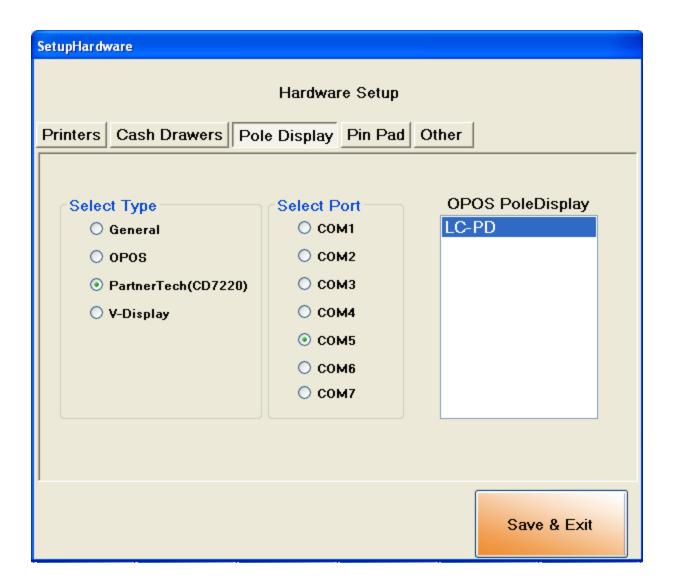

## **Setting up the Pole Display (Sam4s)**

The pole display requires almost no set up. Just plug in the RJ-45 slot behind the monitor. Open up CornerStore and go to Main > Setup > Hardware Setup > Pole Display. Select PartnerTech(CD7220) and select COM5 as the port. Click Save & Exit.