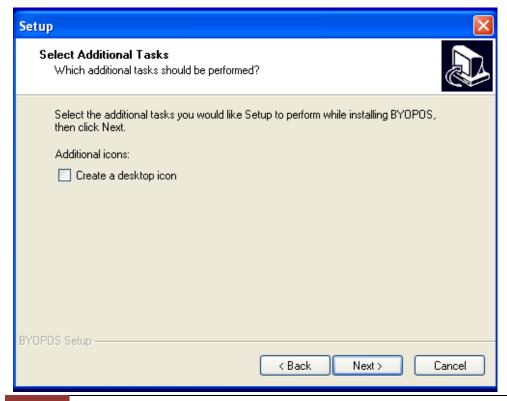

Step 3: Download the file from

http://cornerstorepos.com/downloads/hardware/Sam4s V2.68.zip

Step 4: Run the Setup file

Step 5: Click Next

Step 6: Check I accept and click Next.

Step 7: Click Next

Step 7: Click Next

Step 8: Click Next

Step 9: Click Next

Step 10: Click Install

**Step 11:** The window should Pop up, click **Device** and click **Add Printer**.

Step 12: Select **BTP-R880NP** as the Printer, **COM1** as the port if you are using a serial connection, **USB** if you are using a USB connection (a prompt will look for it), give the device a **logical name** and set the **Bits Per Second** to **9600**. Make sure your window looks like this, click **OK**.