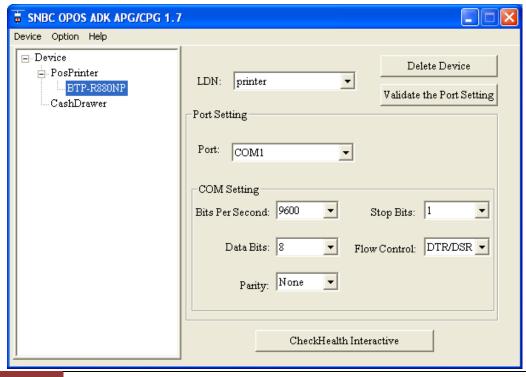

Step 8: Click Next

Step 9: Click Next

Step 10: Click Install

**Step 11:** The window should Pop up, click **Device** and click **Add Printer**.

Step 12: Select **BTP-R880NP** as the Printer, **COM1** as the port if you are using a serial connection, **USB** if you are using a USB connection (a prompt will look for it), give the device a **logical name** and set the **Bits Per Second** to **9600**. Make sure your window looks like this, click **OK**.