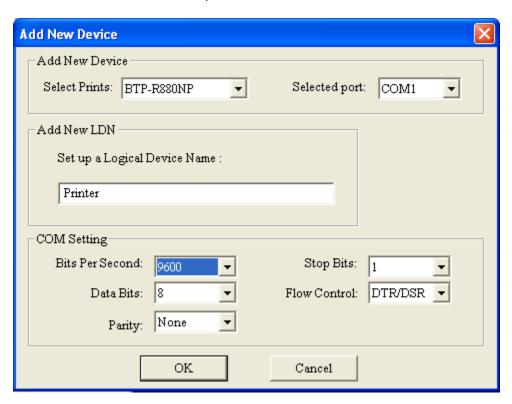

Step 8: Click Next

Step 9: Click Next

Step 10: Click Install

**Step 11:** The window should Pop up, click **Device** and click **Add Printer**.

Step 12: Select **BTP-R880NP** as the Printer, **COM1** as the port if you are using a serial connection, **USB** if you are using a USB connection (a prompt will look for it), give the device a **logical name** and set the **Bits Per Second** to **9600**. Make sure your window looks like this, click **OK**.