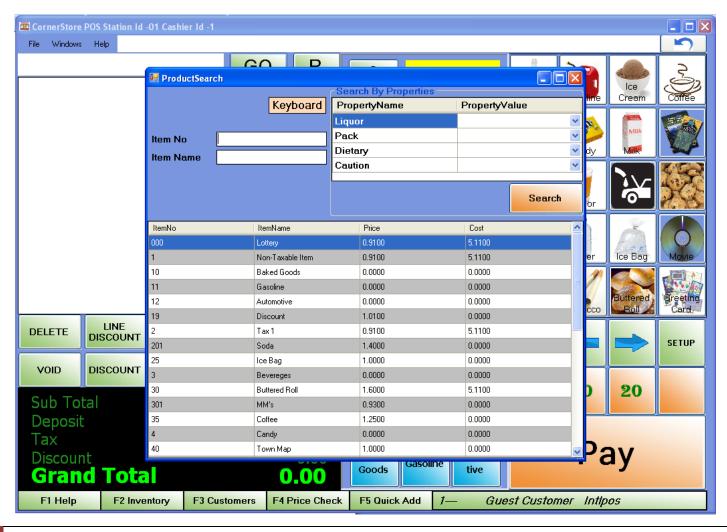

## **CornerStore POS Search Window Screen Explanation**

| Item No              |               |   | Scan an item in here or begin using its number and it will automatically begin search for items that begin with those numbers. |
|----------------------|---------------|---|--------------------------------------------------------------------------------------------------------------------------------|
| Item Name            |               |   | Begin typing a product's name and the window will begin searching for items that begin with the letters you are typing         |
| Search By Properties |               |   | In this window you can use                                                                                                     |
| PropertyName         | PropertyValue |   | Property filters to look for specific                                                                                          |
| Liquor               | Beer          | ~ | items. Shown are some filters that                                                                                             |
| Pack                 | 6pk           | ~ | you can create to look for items                                                                                               |
| Dietary              | Low-Carb      | ~ | you have set up in Inventory  Maintenance. When you are done                                                                   |
| Caution              |               | ~ | press the Search button for the search to begin.                                                                               |
| Search               |               |   | Press this button to search the parameters you have specified in the Property table.                                           |

## International Point of Sale: CornerStore POS

| ItemNo | ItemName         | Price  | Cost   |
|--------|------------------|--------|--------|
| 000    | Lottery          | 0.9100 | 5.1100 |
| 1      | Non-Taxable Item | 0.9100 | 5.1100 |
| 10     | Baked Goods      | 0.0000 | 0.0000 |
| 11     | Gasoline         | 0.0000 | 0.0000 |
| 12     | Automotive       | 0.0000 | 0.0000 |
| 19     | Discount         | 1.0100 | 0.0000 |
| 2      | Tax 1            | 0.9100 | 5.1100 |
| 201    | Soda             | 1.4000 | 0.0000 |
| 25     | Ice Bag          | 1.0000 | 0.0000 |
| 3      | Bevereges        | 0.0000 | 0.0000 |
| 30     | Buttered Roll    | 1.6000 | 5.1100 |
| 301    | MM's             | 0.9300 | 0.0000 |
| 35     | Coffee           | 1.2500 | 0.0000 |
| 4      | Candy            | 0.0000 | 0.0000 |
| 40     | Town Map         | 1.0000 | 0.0000 |

This is the inventory list. Once you have found the item you were looking for, select it in the list and click on it. It will automatically be added into the invoice.