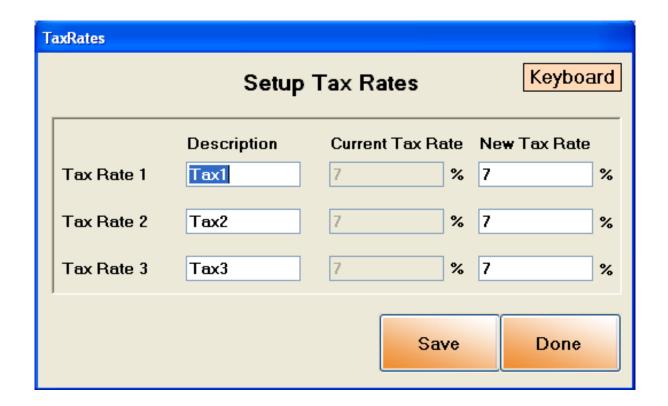

## CornerStore POS

| Description  Tax Rate 1 Tax1  Tax Rate 2 Tax2 | These are your tax rates, Tax Rate 1, 2, and 3. You can rename the tax rates for Organizing. These are the tax rates that can be applied to your inventory items. |
|-----------------------------------------------|-------------------------------------------------------------------------------------------------------------------------------------------------------------------|
| Tax Rate 3 Tax3                               |                                                                                                                                                                   |
| Current Tax Rate                              | These show the current tax rates of the rates you already have.                                                                                                   |
| 7 %                                           |                                                                                                                                                                   |
| 10 %                                          |                                                                                                                                                                   |
| 15 %                                          |                                                                                                                                                                   |
| New Tax Rate                                  | If you want to change your tax rate, you can enter it in the fields under                                                                                         |
| 7 %                                           | New Tax Rate.                                                                                                                                                     |
| 10 %                                          |                                                                                                                                                                   |
| 10 %                                          |                                                                                                                                                                   |
| 15 %                                          |                                                                                                                                                                   |
| Save                                          | When you change your rates press the Save button in order to keep the changes.                                                                                    |
| Done                                          | Press this to close the window                                                                                                                                    |